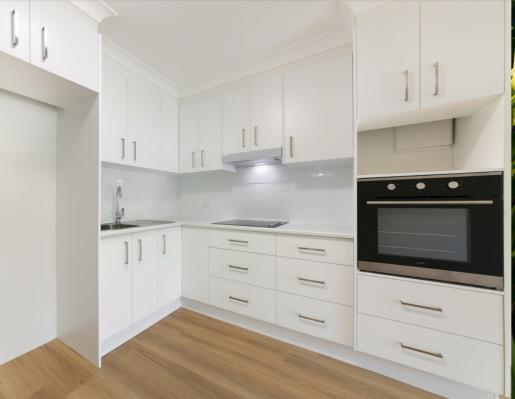

### **KEY FACTS**

- ✓ Fully Renovated 1 bedroom Villa
- Open plan living, dining & kitchen
- New Large bathroom with laundry
- Bedroom with mirrored built-ins, new carpeting, ceiling lights
- Paved courtyard with new pergola
- Dual access to courtyard via glass sliding doors from living and bedroom
- New kitchen oven and range
- New split system reverse cycle air conditioning in living area
- Freshly painted in neutral tones
- Resident & Visitors parking
- Short walk to community centre

Disclaimer: The information provided is intended as a guide only. Prices current as of 1 July 2023 and subject to change. Please speak to our sales manager for more information and a Disclosure Document. Images and plans are intended to be a visual aid and some images may not necessarily depict the actual villa