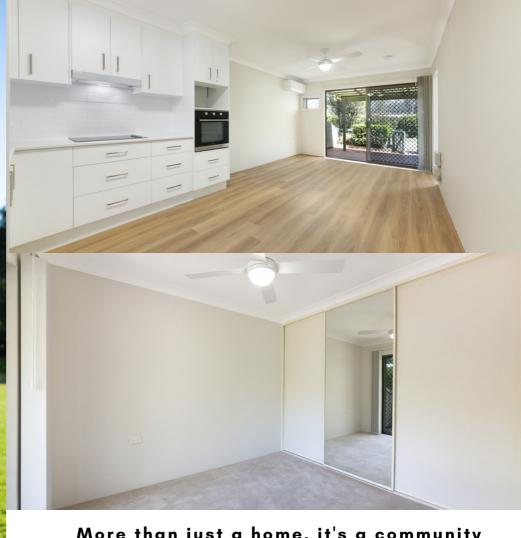

### **KEY FACTS**

- ✓ Fully Renovated 1 bedroom Villa
- Open plan living, dining & kitchen
- New Large bathroom with laundry
- Bedroom with mirrored built-ins, new carpeting, ceiling lights
- Paved courtyard with new pergola
- Dual access to courtyard via glass sliding doors from living and bedroom
- New kitchen oven and range
- New split system reverse cycle air conditioning in living area
- Freshly painted in neutral tones
- Resident & Visitors parking
- Short walk to community centre

Disclaimer: The information provided is intended as a guide only. Prices current as of 1 July 2023 and subject to change. Please speak to our sales manager for more information and a Disclosure Document. Images and plans are intended to be a visual aid and some images may not necessarily depict the actual villa