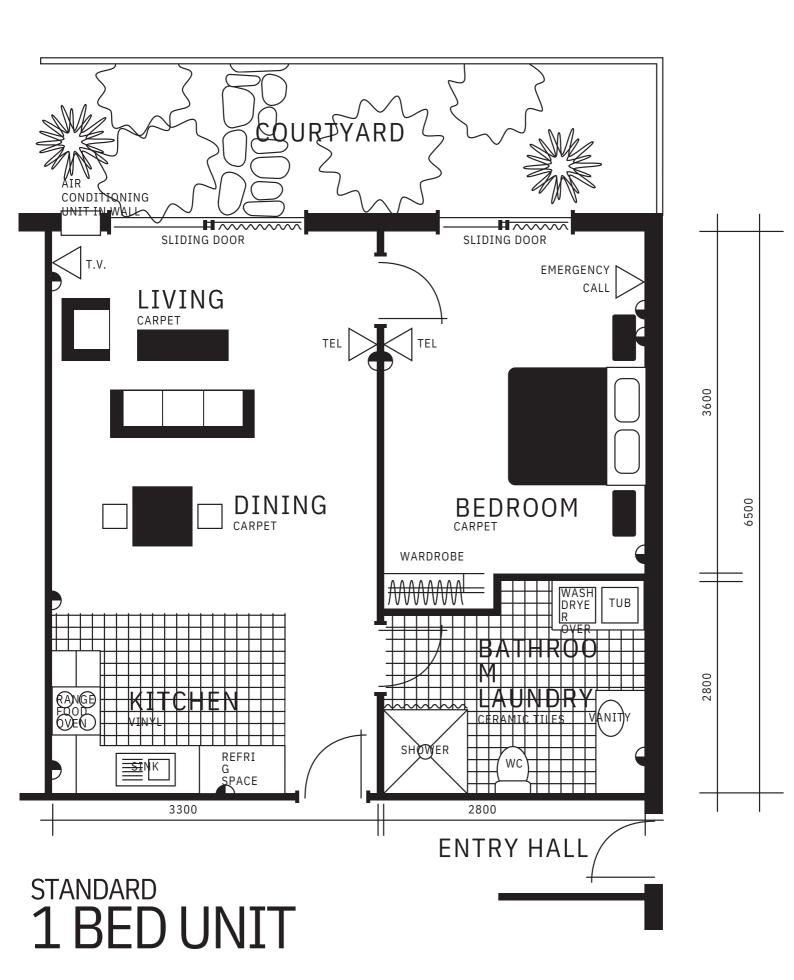

### **KEY FACTS**

- ✓ Fully Renovated 1 bedroom Villa
- Open plan living, dining & kitchen
- New Large bathroom with laundry
- Bedroom with mirrored built-ins, new carpeting, ceiling lights
- Paved courtyard with new pergola
- Dual access to courtyard via glass sliding doors from living and bedroom
- New kitchen oven and range
- New split system reverse cycle air conditioning in living area
- Freshly painted in neutral tones
- Resident & Visitors parking
- Short walk to community centre

A well-positioned standard one-bedroom villa within the village's 5 acres of maintained lawns and gardens. Monthly property levy & recurrent charges are \$437.70 (FY2023/2024). Other utilities such as phone/ISP, electricity, etc. are residents' responsibility to choose and negotiate with the provider.

Disclaimer: The information provided is intended as a guide only. Prices current as of 1 July 2023 and subject to change. Please speak to our sales manager for more information and a Disclosure Document. Images and plans are intended to be a visual aid and some images may not necessarily depict the actual villa