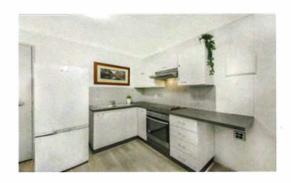

### Villa Inclusions:

- Floor tiles and/or carpet
- · Blinds or curtains
- Open plan lounge/dining and kitchen
- Good size bathroom/laundry
- Air-conditioning/heating
- Telephone, NBN and TV connections
- 24 hour monitored call system