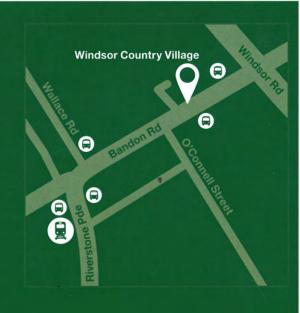

There is a public bus stop at the door that takes you to Windsor, Rouse Hill, and Castle Hill.

Vineyard railway station is 450 metres to the south of the village with a footpath connecting the Village to the station and the entire Sydney Transport network. (See map on back cover)